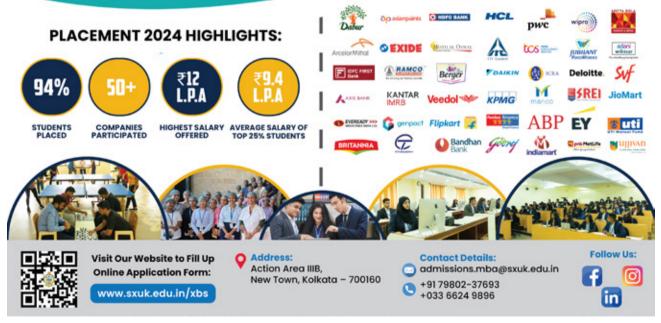

## St. Xavier's University, Kolkata XAVIER BUSINESS SCHOOL (XBS)

## **ADMISSIONS OPEN FOR**

## 2-YEAR FULL-TIME MBA DEGREE PROGRAMME 2025-27

Marketing

Human Resource Business Analytics

## ELIGIBILITY CRITERIA FOR APPLICATION:

Minimum of **50% marks** (or equivalent grade point) in any Undergraduate Degree Programme of **minimum 3 years** duration from any UGC approved academic institution with a valid XAT / CAT / CMAT / MAT / NMAT score. Those graduating in 2025 may also apply on the basis of the marks obtained till **last semester.** 

#### WHY XBS?

- ✓ State-of-the-art Infrastructural Facilities with on-campus hostel
- ✓ Highly experienced Faculty from Industry & Academia
- ✓ Additional Certification courses & soft skill training by experts
- ✓ Multifaceted Gymnasium. Indoor and Outdoor Games Facilities
- ✓ Robust Curriculum

## SCHOLARSHIP SUPPORT AVAILABLE:

| BASED ON                                                                | UP TO          |
|-------------------------------------------------------------------------|----------------|
| National Level Entrance Test Score<br>(CAT, XAT, MAT, CMAT)             | Rs. 1,50,000/- |
| Full-Time Work Experience of Min. 3 Years                               | Rs. 1,50,000/- |
| Past Academic Score<br>(Class X, XII & Graduation)                      | Rs. 1,00,000/- |
| Social Category<br>(SC/ST or Christian Students)                        | Rs. 50,000/-   |
| Students completing graduation from any<br>Jesuit Educational Institute | Rs. 50,000/-   |
| Students not having a domicile of<br>West Bengal                        | Rs. 50,000/-   |

visit our website for scholarship details and eligibility criteria

#### **KEY RECRUITMENT PARTNERS:**