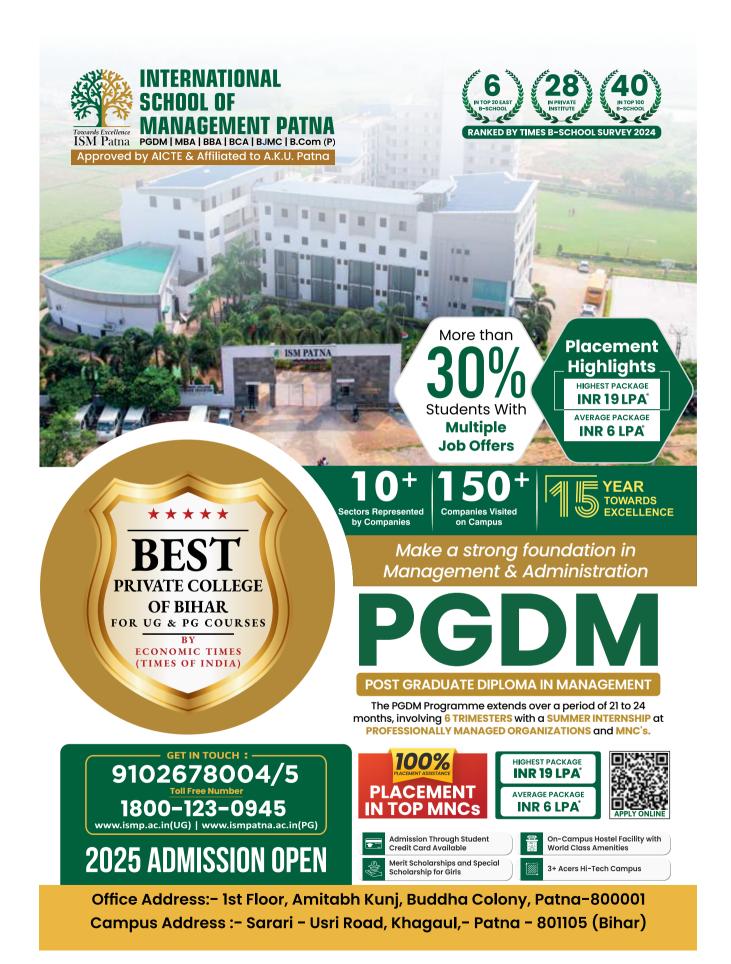

KIIT (Deemed to be University) has only one permanent campus in Bhubaneswar, Odisha. It has no other campus/off campus anywhere else in the country and globe.

Lalit Narayan Mishra Institute of Economic Development and Social Change, Patna 1, Nehru Marg, Near High Court, Patna – 800001 (State Owned Autonomous Institute Under Aryabhatta Knowledge University, Patna) A Premier Intuition in Eastern India Since - 1973

## Admission Notice -2025

Excellent Placement Track Record (90%+ Placement in 2024 with Highest Package of 15 LPA) Dr. S. Siddharth, IAS Director, LNMI Alumni of IIT(D) & IIM(A)

| All PG & UG | Courses are Duly | Approved by | y AICTE |
|-------------|------------------|-------------|---------|
|-------------|------------------|-------------|---------|

| Courses:                                            | Duration         | Eligibility:                                                                                                                                    |
|-----------------------------------------------------|------------------|-------------------------------------------------------------------------------------------------------------------------------------------------|
| MBA                                                 | 2 Years          | Recognized Bachelor's degree of Minimum 3<br>years Duration &                                                                                   |
| MBA-IB (International Business)                     | 2 Years          | At least 50% marks (45% in case of candidate belonging to reserved category) in the                                                             |
| MBA-HRD (Human Resource Development)                | 2 Years          | qualifying examination &<br>MAT Score (September 2024 Onwards)                                                                                  |
|                                                     |                  | /CMAT/CAT 2024 score are Required.                                                                                                              |
| MCA<br>(Specialized Focus on Data Analytics)        | 2 Years          | Recognized Bachelor's degree of Minimum 3<br>years Duration with Mathematics at 10+2<br>Level or at Graduation Level &                          |
|                                                     |                  | At least 50% marks (45% in case of candidates<br>belonging to reserved category) in the<br>qualifying examination                               |
| BBA                                                 | 3 Years          | 10+2 with at least 45% marks (40% in case of<br>candidate belonging to reserved category) in<br>the compulsory subjects taken together          |
| BCA                                                 | 3 Years          | 10+2 with Physics and Mathematics as<br>compulsory subjects along with Chemistry/<br>Biotechnology/ Biology/ Technical<br>Vocational subjects & |
|                                                     |                  | At least 45% marks (40% in case of candidate<br>belonging to reserved category) in the above<br>subjects taken together.                        |
| MBA (Integrated)                                    | 5 Years<br>(3+2) | Same as BBA                                                                                                                                     |
| MCA (Integrated)                                    | 5 Years<br>(3+2) | ➢ Same as BCA                                                                                                                                   |
| Introducing New (                                   | Courses from     | m 2025 Session                                                                                                                                  |
| MBA (Finance) – Specialization in Wealth Management | 2 Years          | Same as MBA                                                                                                                                     |
| MBA (Logistics and Supply Chain Management)         | 2 Years          | ➢ Same as MBA                                                                                                                                   |

Admission in MCA, BCA, BBA, MBA (Integrated) & MCA (Integrated) courses through Online Entrance Examination

#### Registration for Admission Starts on - 24.01.2025 Reservation as per Govt. of Bihar Policy

Apply Online at www.lnmipat.ac.in.

Registrar

ENQUIRY: 0612-2505200, 8862943958

Email id: onlineadmissionquery@lnmipat.ac.in