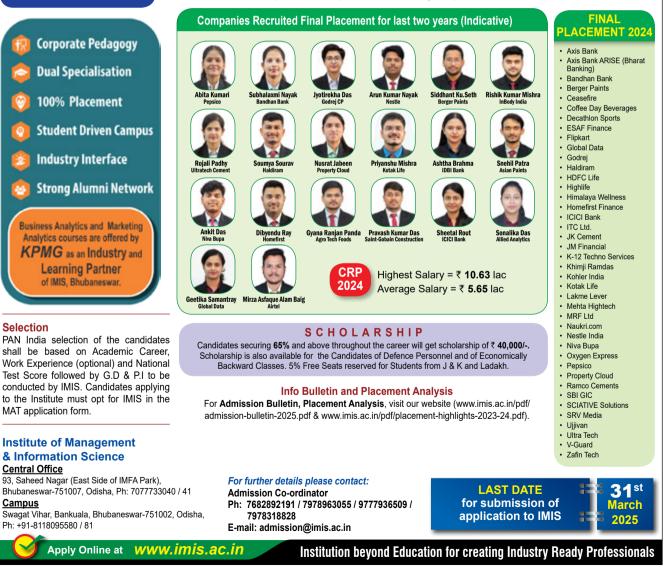

## **\$ 99330 49448**

🞗 Arrah, Shibtala via Muchipara, Durgapur

PGDM course is the flagship and most prestigious two year full-time management program of IMIS since 1995. This program is approved and made equivalent to MBA by AICTE, Ministry of Education, Govt. of India (www. imis.ac.in). The program is specifically designed to develop core competency and skills associated with general as well as specialized functional areas of management such as Marketing, Finance, HRM, Retail Management, Operations Management, Business Analytics and International Business Management.

PGDM in IMIS is a dual specialized program. Students have to opt for any two specializations in Term-II onwards in order to widen the scope for their corporate understanding and placement in those specialized areas.

for MBA Level

PROGRAM

Batch 2025-2027